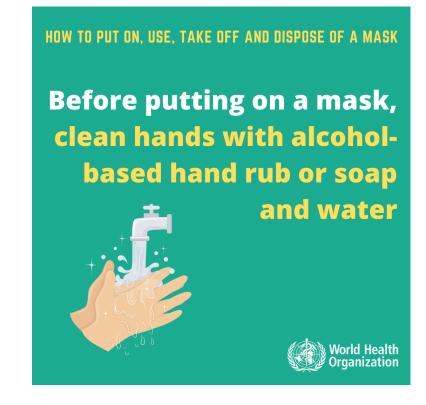

## WHEN TO USE A MASK

For healthy people wear a mask only if you are taking care of a person with suspected 2019nCoV infection

Wear a mask, if you are coughing or sneezing

Masks are effective only when used in combination with frequent hand-cleaning with alcohol-based hand rub or soap and water