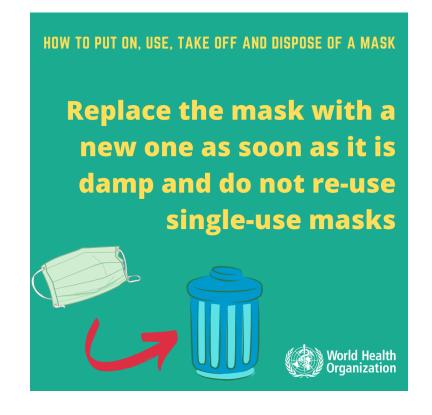

## Guidance on using Masks

HOW TO PUT ON, USE, TAKE OFF AND DISPOSE OF A MASK **Avoid touching the mask** while using it; if you do, clean your hands with alcohol-based hand rub or soap and water

HOW TO PUT ON, USE, TAKE OFF AND DISPOSE OF A MASK To remove the mask: remove it from behind (do not touch the front of mask); discard immediately in a closed bin; clean hands with alcoholbased hand rub or soap and water